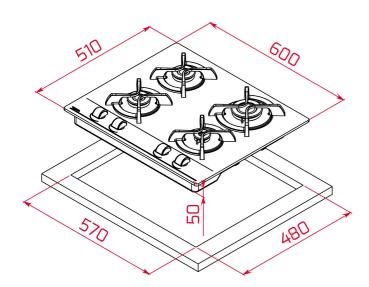

### DIMENSIONS

Product height (mm): 110 Product width (mm): 600 Product depth (mm): 510 Product length (mm): Net weight (Kg): 12,15