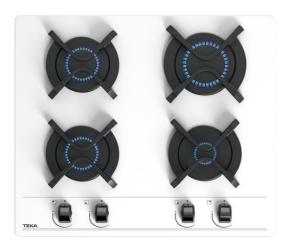

#### GBC 64000 KB

Urban Colors Edition. Gas on Glass hob with 4 cooking zones of butane and natural gas

## FEATURES

Urban Colors Edition Gas on glass hob Frontal control knobs with ergonomic design 4 cooking zones 1 fast burner, 2.8 kW 2 semi fast burners, 1.7 kW 1 auxiliary burner, 1 kW Tempered glass surface Auto ignition Auto-lock safety system Cast iron grids Easy installation kit Maximum nominal power 7300 W

# COLOURS

112580040 White