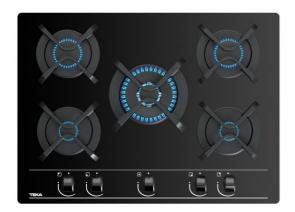

## **GBC 75030 KB**

Gas on Glass Hob with frontal ergonomic knobs and 5 cooking zones of butane and natural gas

Auto ignition

o Autolock

Easy Installation

#### **FEATURES**

Gas on glass hob

Frontal control knobs with ergonomic design

5 cooking zones

1 double ring burner, 3.5 kW

2 semi fast burners, 1.7 kW

1 auxiliary burner, 1 kW

Tempered glass surface

Auto ignition

Auto-lock safety system

Cast iron grids

Easy installation kit

Maximum nominal power 9000 W

Optional: Wok support

## **COLOURS**

112580041

Black glass