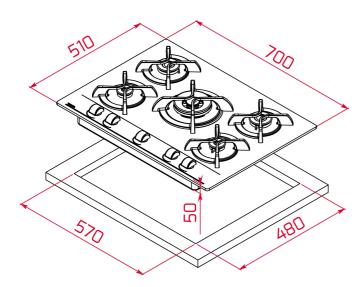

## **DIMENSIONS**

Product height (mm): 110 Product width (mm): 700 Product depth (mm): 510 Product length (mm): Net weight (Kg): 16