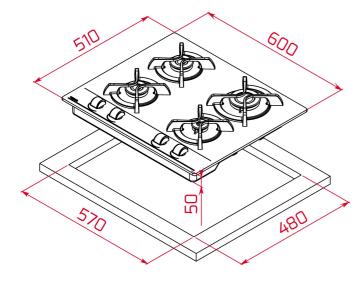

# **DIMENSIONS**

Product height (mm): 110 Product width (mm): 600 Product depth (mm): 510 Product length (mm): Net weight (Kg): 13,35