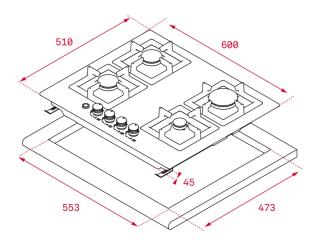

### **FEATURES**

Gas hob

Frontal control knobs

4 cooking zones

1 double ring burner, 3.00 kW

2 semi fast burners, 1.7 kW

1 auxiliary burner, 1 kW

Stainless steel surface

Auto ignition

Auto-lock safety system

Cast iron grids

Maximum nominal power 7500 W

Optional: Wok support

## **DIMENSIONS**

Product height (mm): 91 Product width (mm): 600 Product depth (mm): 510 Product length (mm): Net weight (Kg): 10,7