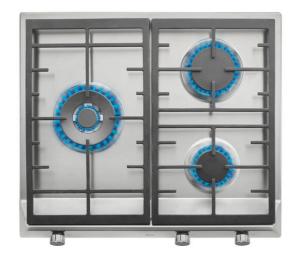

#### **FEATURES**

Gas hob

Frontal control knobs

3 cooking zones

1 double ring burner, 4.00 kW

1 fast burner, 2.8 kW

1 semi fast burner, 1.7 kW

Stainless steel surface

Auto ignition

Auto-lock safety system

Cast iron grids

Maximum nominal power 8550 W

Optional: Wok support

## **COLOURS**

112610040

Stainless Steel