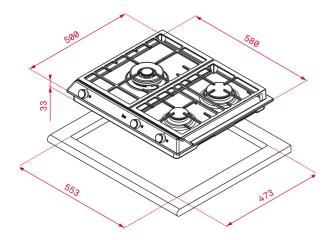

## **DIMENSIONS**

Product height (mm): 84 Product width (mm): 580 Product depth (mm): 500 Product length (mm): Net weight (Kg): 9,5