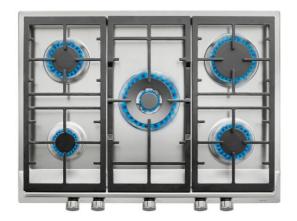

#### **FEATURES**

Gas hob

Frontal control knobs

5 cooking zones

1 double ring burner, 4.00 kW

1 fast burner, 2.8 kW

2 semi fast burners, 1.7 kW

1 auxiliary burner, 1 kW

Stainless steel surface

Auto ignition

Auto-lock safety system

Cast iron grids

Maximum nominal power 11.300 W

Optional: Wok support