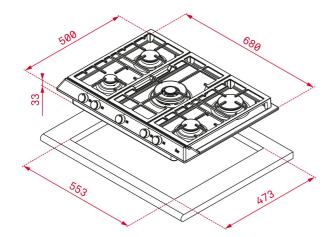

#### **DIMENSIONS**

Product height (mm): 84 Product width (mm): 680 Product depth (mm): 500 Product length (mm): Net weight (Kg): 11,6