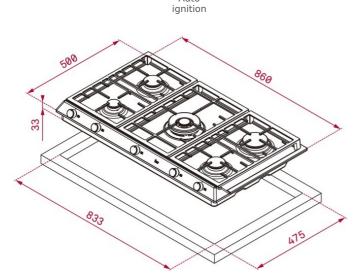

## **DIMENSIONS**

Product height (mm): 84 Product width (mm): 860 Product depth (mm): 500 Product length (mm): Net weight (Kg): 13,5