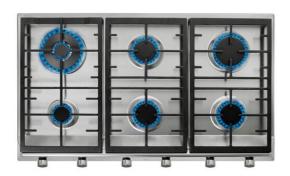

## **EX 90.1 5G AI AL DR CI**

Stainless steel gas hob with frontal control knobs of butane and natural gas

#### **FEATURES**

Gas hob

Frontal control knobs

5 cooking zones

1 double ring burner, 4.00 kW

1 fast burner, 2.8 kW

3 semi fast burners, 1.7 kW

Stainless steel surface

Auto ignition

Cast iron grids

Maximum nominal power 12.050 W

Optional: Wok support

Auto

### **COLOURS**

112610044

Stainless Steel