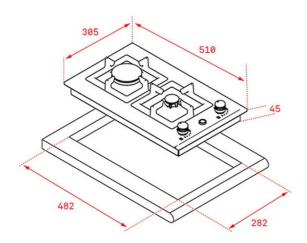

### **DIMENSIONS**

Product height (mm): 91 Product width (mm): 305 Product depth (mm): 510 Product length (mm): Net weight (Kg): 4,9