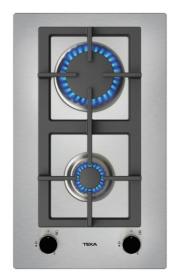

# EFX 30.1 2G AI AL CI Stainless steel gas hob

Stainless steel gas hob with frontal control knobs of butane and natural gas, 30cm

Auto ignition

ito Autolock

#### **FEATURES**

Gas hob
Frontal control knobs
2 cooking zones
1 fast ring burner, 2.8 kW
1 auxiliary ring burner, 1 kW
Stainless steel surface
Auto ignition
Auto-lock safety system
Cast iron grids
Maximum nominal power 3800 W
Optional: Wok support