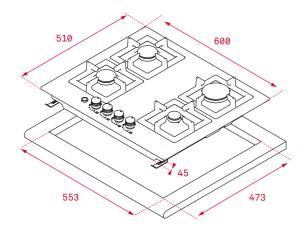

## **DIMENSIONS**

Product height (mm): 91 Product width (mm): 600 Product depth (mm): 510 Product length (mm): Net weight (Kg): 10,7