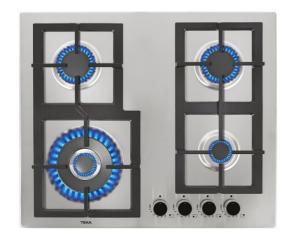

# EFX 60.1 4G AI AL DR CI

Stainless steel gas hob with frontal control knobs and 4 burners of butane and natural gas

Auto ignition

Autolock

#### **FEATURES**

Gas hob Frontal control knobs 4 cooking zones 1 double ring burner, 4.00 kW 2 semi fast burners, 1.7 kW

1 auxiliary burner, 1 kW
Stainless steel surface
Auto ignition
Auto-lock safety system

Cast iron grids Maximum nominal power 8500 W

Optional: Wok support

#### **COLOURS**

112610048

Stainless Steel