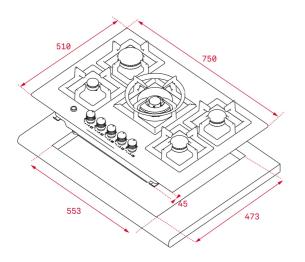

# DIMENSIONS

Product height (mm): 91 Product width (mm): 750 Product depth (mm): 510 Product length (mm): Net weight (Kg): 12,65