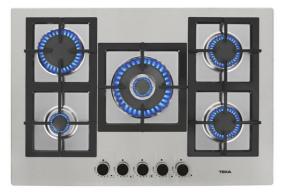

### **FEATURES**

Gas hob Frontal control knobs 5 cooking zones 1 double ring burner, 4.00 kW 1 fast burner, 3.00 kW 2 semi fast burners, 1.7 kW 1 auxiliary burner, 1 kW Stainless steel surface Auto ignition Auto-lock safety system Cast iron grids Maximum nominal power 11.500 W Optional: Wok support

# COLOURS

49 Stainless Steel