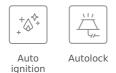

### **FEATURES**

Gas hob Frontal control knobs 5 cooking zones 1 double ring burner, 4.00 kW 1 fast burner, 3.00 kW 2 semi fast burners, 1.7 kW 1 auxiliary burner, 1 kW Stainless steel surface Auto ignition Auto-lock safety system Cast iron grids Maximum nominal power 11.500 W Optional: Wok support