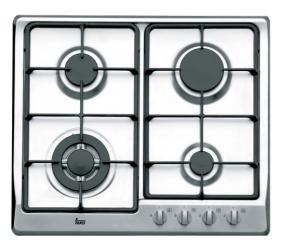

#### **FEATURES**

Gas hob Frontal control knobs 4 cooking zones 1 triple ring burner, 3.5 kW 1 fast burner, 3.00 kW 1 semi fast burner, 1.7 kW 1 auxiliary burner, 1 kW Stainless steel surface Auto ignition Auto-lock safety system Cast iron grids Maximum nominal power 9250 W

# COLOURS

112620003

Stainless Steel