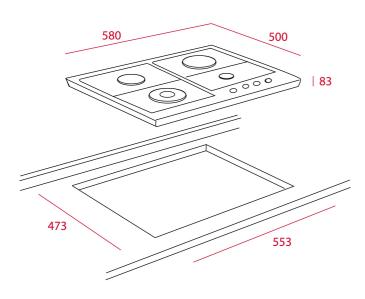

#### DIMENSIONS

Product height (mm): 84 Product width (mm): 580 Product depth (mm): 500 Product length (mm): Net weight (Kg): 8,95