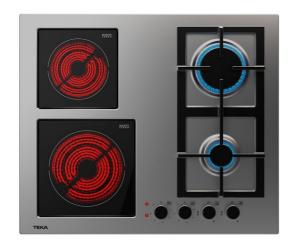

## **EFX 60.1 2G 2H AI AL**

Gas and vitroceramic hob with frontal control knobs and 4 cooking zones of butane and natural gas

Auto ignition

uto Autolock

Easy Installation

#### **FEATURES**

Gas + Vitroceramic hob Frontal control knobs

4 cooking zones

1 high lights Ø 180 mm

1 high lights Ø 140 mm

1 burner, 1.8 kW

1 burner, 1.2 kW

Stainless steel surface

Auto ignition

Auto-lock safety system

Cast iron grids

Easy installation kit

Maximum nominal power 4000 W