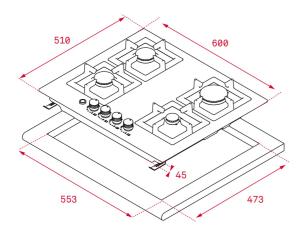

## **DIMENSIONS**

Product height (mm): 91 Product width (mm): 600 Product depth (mm): 510 Product length (mm): Net weight (Kg): 8,5