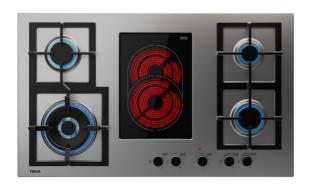

### **FEATURES**

Gas + Induction hob Frontal control knobs

5 cooking zones

1 double ring burner, 4.00 kW

2 semi fast burners, 1.7 kW

1 auxiliary burner, 1 kW

1 high light Ø 170 x 265 mm

Stainless steel surface

Auto ignition

Auto-lock safety system

Cast iron grids

Maximum nominal power 8500 W

Optional: Wok support