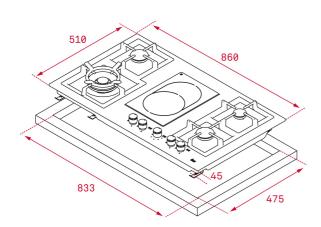

#### **DIMENSIONS**

Product height (mm): 91 Product width (mm): 860 Product depth (mm): 510 Product length (mm): Net weight (Kg): 13,35