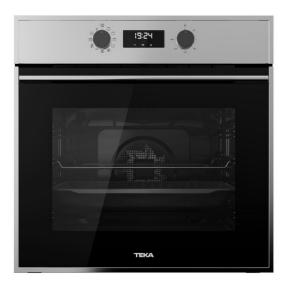

### **FEATURES**

Multifunction oven 8 cooking functions Automatic HydroClean system Touch control display with knobs Electronic timer (Delay/start function) Chrome supports with 5 cooking levels Plus-extension telescopic guides Removable double glazed door Children safety lock Manual quick preheating Anti-tip deep tray Capacity (gross/net): 71 / 70 litres

# **TECHNICAL DETAILS**

Energy Efficiency Class: A+ Power rate (V): 220-240 Frequency (Hz): 50/60 Maximum Nominal Power (W): 2615