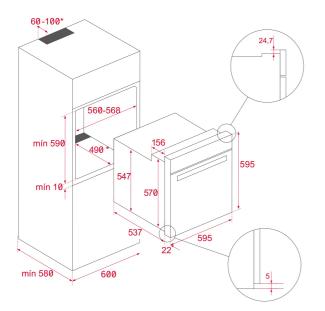

### DIMENSIONS

Product height (mm): 595 Product width (mm): 595 Product depth (mm): 537+22 Product length (mm): Net weight (Kg): 27