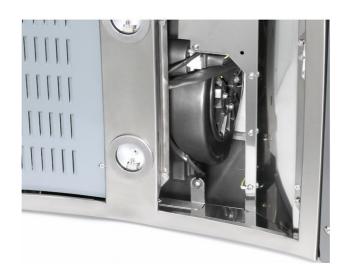

## **FEATURES**

Recommended kits when vent to the outside is not possible It incorporates anchoring supports the engine and filters Activated carbon filters to keep the kitchen clean environment and healthy

Easy installation and replacement after the accumulation of particles in the filter to make it lose purification Available for models of decorative bells DLH 985-1185 T / DSS / SLD / DSH / DPL 985.1 T / NC / DG