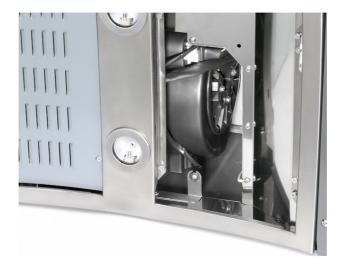

## **FEATURES**

Recommended kits when vent to the outside is not possible It incorporates anchoring supports the engine and filters Activated carbon filters to keep the kitchen clean environment and healthy

Easy installation and replacement after the accumulation of particles in the filter to make it lose purification Available for models ISLAND CC decorative bells