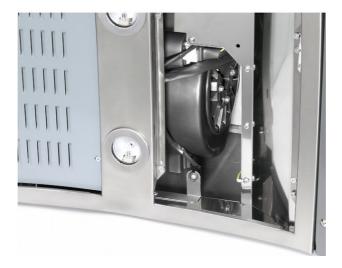

DESCRIPTION

COLOURS

REFERENCE

Hoods Recirulating Kit

REF. 40490149 EAN. 8421152156414

## **FEATURES**

Recommended kits when vent to the outside is not possible It incorporates anchoring supports the engine and filters Activated carbon filters to keep the kitchen clean environment and healthy

Easy installation and replacement after the accumulation of particles in the filter to make it lose purification

Available for models ISLAND decorative bells DG3 / DSB ISLAND / ISLA DH2 / DPL ISLAND