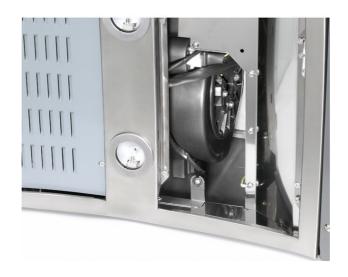

## **FEATURES**

Recommended kits when vent to the outside is not possible It incorporates anchoring supports the engine and filters Activated carbon filters to keep the kitchen clean environment and healthy

Easy installation and replacement after the accumulation of particles in the filter to make it lose purification
Available for models ISLAND decorative hoods DLH 686 T/786 T/986T/1186T