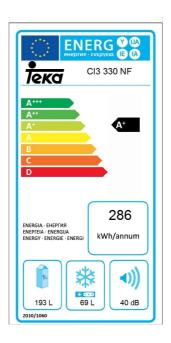

Inner Light - LED

Energy Class : A+

Climate Class : SN-T

Noise level : 40 dBA

Total gross capacity : 275 litres Net capacity ( fridge ): 193 litres

Net capacity (freezer): 69 litres

Voltage: 220-240/50 Hz

Freezer classification: 4
Freezing capacity: 4

Temperature Rise Time (h): 13

Climate class: SN/T Noise level (dB): 40

**POWER SUPPLY** 

Frequency (Hz): 50 Power rate (V): 220-240 Power rate (W): 115

**Defrost element power (W):** 120 **Energy consumption (kw/day):** 0,785

### **ENERGY LABEL**