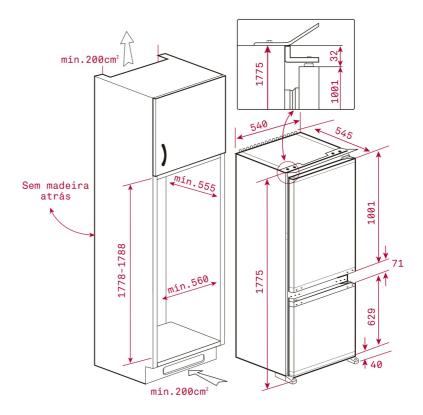

#### **DIMENSIONS**

Product height (mm): 1776 Product width (mm): 540 Product depth (mm): 545 Product length (mm): Net weight (Kg): 55

#### **TECHNICAL DETAILS**

FITTING MEASURES

Built-in niche (cm): 178

**PRODUCT SHEET** 

Cooling system: Defrost/No Frost
No Frost in freezer compartment: Yes
Total gross capacity (litres): 275

Refrigerator compartment capacity (litres): 193 Freezer compartment capacity (litres): 69