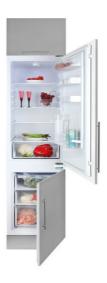

# Artic CI3 330 NF Built-in No frost combi with A+ energy class

Fresh Box

LED

Motor inverter

**DESCRIPTION** Built-in No frost combi with A+ energy class

LIFE STYLE Total

**COLOURS** 

**REFERENCE**REF. 40634574
EAN. 8421152160787

Inner Light - LED

Energy Class : A+

Climate Class : SN-T

Noise level : 40 dBA

Total gross capacity : 275 litres Net capacity ( fridge ): 193 litres

Net capacity (freezer): 69 litres

Voltage: 220-240/50 Hz

#### **TECHNICAL DETAILS**

FITTING MEASURES

Built-in niche (cm): 178

**PRODUCT SHEET** 

Cooling system: Defrost/No Frost
No Frost in freezer compartment: Yes
Total gross capacity (litres): 275

Refrigerator compartment capacity (litres): 193 Freezer compartment capacity (litres): 69