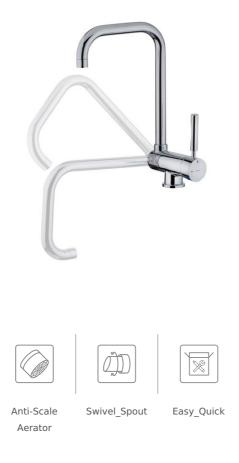

REFERENCE

Under Window Sink Mixer with swivel spout

Easy

REF. 116030000 EAN. 8434778000627

#### **FEATURES**

High spout under-window kitchen tap Swivel spout Anti-scale aerator Folding spout: Max. height: 363 mm; Min. height: 76 mm Cartridge starting in cold with ceramic discs of high resistance Highly precise temperature control Greater handling sensitivity with smoother movements 40 mm cartridge Easy-Quick fixation system 3/8" flexible inlet pipes