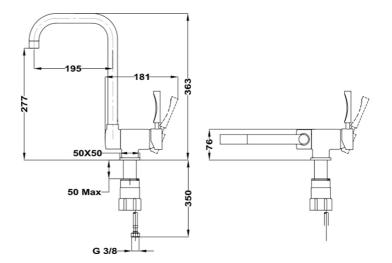

### DIMENSIONS

Product height (mm): 363 Product width (mm): Product depth (mm): Product length (mm): Net weight (Kg): 2

#### **FEATURES**

High spout under-window kitchen tap Swivel spout Anti-scale aerator Folding spout: Max. height: 363 mm; Min. height: 76 mm Cartridge starting in cold with ceramic discs of high resistance Highly precise temperature control Greater handling sensitivity with smoother movements 40 mm cartridge Easy-Quick fixation system 3/8" flexible inlet pipes