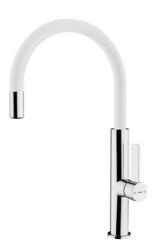

## FOT 995 White Single Lever Kitchen Tap with aerator integrated in spout

Anti-Scale Aerator

Swivel\_Spout

Saving\_Water

Easy\_Quick

**DESCRIPTION** 

Single Lever Kitchen Tap with aerator integrated in spout

## **FEATURES**

High spout kitchen tap
Swivel spout
Anti-scale aerator
Cartridge with ceramic discs of high resistance
Highly precise temperature control
Greater handling sensitivity with smoother movements
Easy-Quick fixation system
3/8" - 1/2" flexible inlet pipes