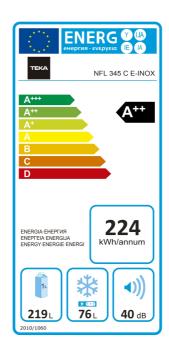

Total gross capacity : 325 litres Net capacity (fridge): 219 litres Net capacity (freezer): 76 litres

Refrigerator compartment capacity (litres): 219 Freezer compartment capacity (litres): 76

Freezer classification: 4 Freezing capacity: 4,0

Temperature Rise Time (h): 15

Climate class: N/T Noise level (dB): 40

#### **ENERGY LABEL**