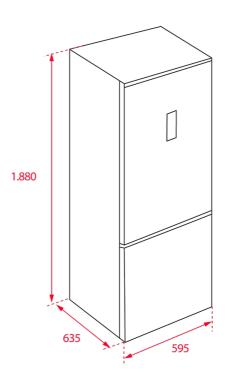

## **DIMENSIONS**

Product height (mm): 1880 Product width (mm): 595 Product depth (mm): 635 Product length (mm): Net weight (Kg): 64