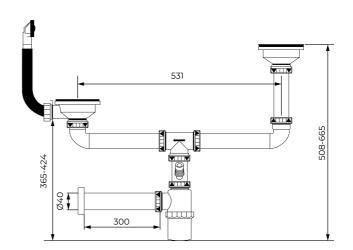

## DIMENSIONS

Product height (mm): Product width (mm): Product depth (mm): Product length (mm): Net weight (Kg):