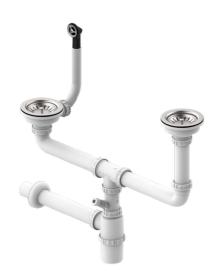

## KIT 1½B: 3½ BASKET WASTE W/OVF,3½ BASKET WASTE WO/OVF, SIPHON, CONNECTIONS 3½ Basket waste, siphon, and Connections

**DESCRIPTION** 3½ Basket waste, siphon, and Connections

**COLOURS** 

**REFERENCE** REF. 115890017

## KIT 1½B: $3\frac{1}{2}$ BASKET WASTE W/OVF, $3\frac{1}{2}$ BASKET WASTE WO/OVF, SIPHON, CONNECTIONS

**FEATURES** 

KIT  $1\frac{1}{2}$ B:  $3\frac{1}{2}$  BASKET WASTE W/OVF, $3\frac{1}{2}$  BASKET WASTE WO/OVF, SIPHON,CONNECTIONS