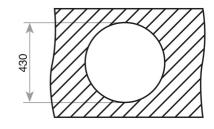

Sink Bowl / Top thickness (mm): 0,8

OTHERS Base unit (cm): 45

SINK LAY OUT

Number of bowls: 1

Number of drainers: 0

ACCESSORIES Soundproof: Yes

**Installation clips:** Yes

Siphon: Yes