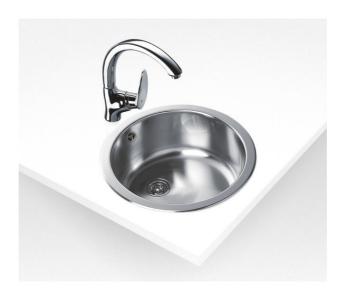

## ERC 1B Inset Stainless Steel Sink One bowl

Lifetime warranty

Hygiene

**DESCRIPTION** Inset Stainless Steel Sink One bowl

**LIFE STYLE** Easy

**COLOURS** 

**REFERENCE**REF. 10108007
EAN. 8421152031070

## **FEATURES**

Stainless steel sink, One bowl

Finish: Polished Inset Installation

3½" manual basket waste with overflow and siphon

45 cm base unit Thickness: 0.8mm

Packaging: Individual carton box