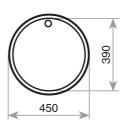

## **DIMENSIONS**

Product height (mm): Product width (mm): Ø450 Product depth (mm): 180 Product length (mm): Ø450 Net weight (Kg): 1,66

## **TECHNICAL DETAILS**

MAIN BOWL Main Bowl Length (mm): Ø390
Main Bowl Width (mm): Ø390

Main Bowl Depth (mm): 180

OTHER FEATURES

Material: Stainless Steel

Type of installation: Inset

Valve hole type: 3½"

Overflow hole: Round