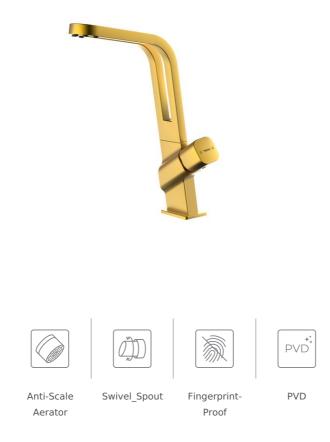

**ICO 915 Brass** Single lever kitchen tap with revolutionary open spout concept

| DESCRIPTION |
|-------------|
| LIFE STYLE  |
| COLOURS     |
| REFERENCE   |

Single lever kitchen tap with revolutionary open spout concept

## FEATURES

Metallic Edition, Brass Collection High spout kitchen tap Revolutionary open spout concept Swivel Spout Five anti-scale aerators 3/8" - 1/2" flexible inlet pipes