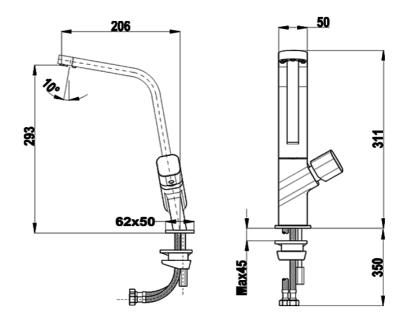

## DIMENSIONS

Product height (mm): Product width (mm): Product depth (mm): Product length (mm): Net weight (Kg): 1,92