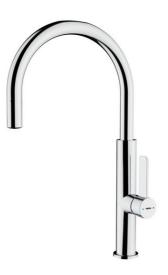

## FOT 995 Single Lever Kitchen Tap with aerator integrated in spout

Anti-Scale Aerator

Swivel\_Spout

Saving\_Water

Easy\_Quick

**DESCRIPTION** 

Single Lever Kitchen Tap with aerator integrated in spout

LIFE STYLE

## **FEATURES**

High spout kitchen tap
Swivel spout
Anti-scale aerator
Cartridge with ceramic discs of high resistance
Highly precise temperature control
Greater handling sensitivity with smoother movements
Easy-Quick fixation system
3/8" - 1/2" flexible inlet pipes