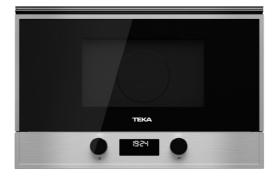

### FEATURES

Microwave + Grill Ceramic base Capacity: 22 litres Touch Control panel with LED display Electronic door opening 5 power levels, 850 W 2 direct access menus 3 cooking functions Quick start + 30 Drop down grill, 1200 W 0-90 min. Timer Automatic defrosting by time and weight Children safety block Double glazed door Stainless steel inner cavity Tangential ventilation Left door opening Reinforced grid