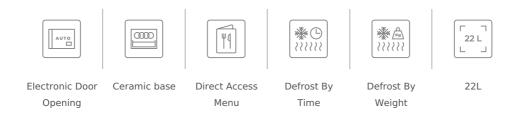

### FEATURES

Microwave + Grill Ceramic base Capacity: 22 litres Touch Control panel with LED display Electronic door opening 5 power levels, 850 W 2 direct access menus 3 cooking functions Quick start + 30 Drop down grill, 1200 W 0-90 min. Timer Automatic defrosting by time and weight Children safety block Double glazed door Stainless steel inner cavity Tangential ventilation Left door opening Reinforced grid