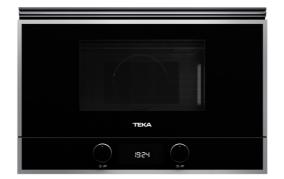

### **FEATURES**

Ceramic base microwave + grill Electronic glass control panel with digital clock Dropdown grill, 1.200W 5 power levels, 850 W out Stainless steel cavity Ceramic base with uniform heating Forced tangential ventilation Program selector and electronic functions Quick start 30'' Defrost (5 programs) 9 direct access menus Browning plate and reinforced grill grid

### FEATURES

Certificates: CE/CB/Gmark Number of cavities: 1 Type of inner light: INCANDESCENT Inside light position: RIGHT Number of cooking functions: 3 Grill function: Yes Drop-down grill: Yes Number of guide levels (lower cavity): 0 Forced refrigeration tangential 1 speed: Yes Microwave function: Yes Microwave + Grill function: Yes Number of power levels: 5 Minute Quick Start: Yes Seconds Quick Start: Yes Tangential ventilation: Yes