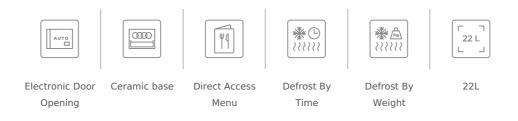

### **FEATURES**

Ceramic base microwave + grill Electronic glass control panel with digital clock Dropdown grill, 1.200W 5 power levels, 850 W out Stainless steel cavity Ceramic base with uniform heating Forced tangential ventilation Program selector and electronic functions Quick start 30'' Defrost (5 programs) 9 direct access menus Browning plate and reinforced grill grid

### FEATURES

Certificates: CE/CB/Gmark Number of cavities: 1 Type of inner light: INCANDESCENT Inside light position: RIGHT Number of cooking functions: 3 Grill function: Yes Drop-down grill: Yes Number of guide levels (lower cavity): 0 Forced refrigeration tangential 1 speed: Yes Microwave function: Yes Microwave + Grill function: Yes Number of power levels: 5 Minute Quick Start: Yes Seconds Quick Start: Yes Tangential ventilation: Yes