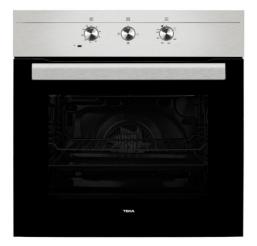

#### FEATURES

Multifunction gas oven with gas grill B Energy class Capacity Gross/Net: 56.3/45.6 litres Mechanical timer with stop programmer Children safety block Double glazed door Full glass inner door Side catalytic panels Deep tray and cooking grid Tangential ventilation Nozzels to LPG gas

## HGS 740

**TEKA** 