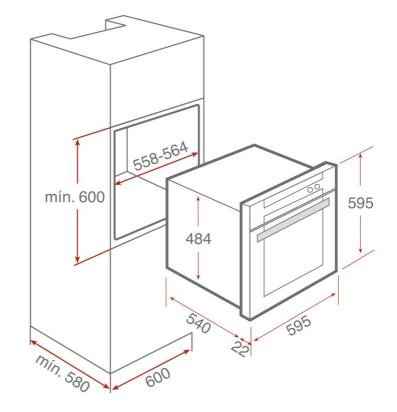

#### DIMENSIONS

Product height (mm): 595 Product width (mm): 595 Product depth (mm): 540 Product length (mm): Net weight (Kg): 30