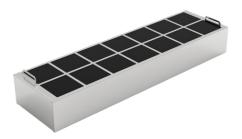

## **R1RFB** Regenerative charcoal filter

**DESCRIPTION** 

Regenerative charcoal filter

**COLOURS** 

REFERENCE

REF. 113290014 EAN. 8434778014631

## **FEATURES**

Ceramic filter for the operation of the hood in recirculation Can be regenerated after one hour in the oven at  $200^{\circ}\text{C}$  with the fan mode on

Recommended to regenerate every 3-6 months as they lose cleansing power

Average life is 3 years but can last up to 5 years on how many times it regenerated  $\,$ 