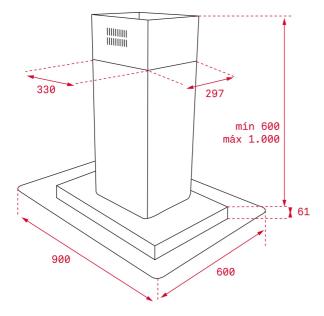

### **DIMENSIONS**

Product height (mm): 871 - 1171 Product width (mm): 900

Product depth (mm): 600 Product length (mm): Net weight (Kg): 36,01