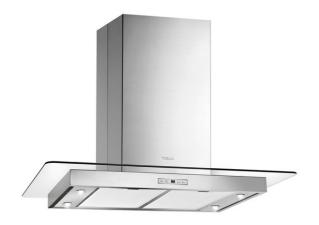

# 90cm Glass Wing Decorative Hood with ECOPOWER motor

LED Stop Delay Timer

#### **FEATURES**

Decorative glass wing island hood Electronic control with display 3 speeds + 1 intensive

Free Outlet exhaust capacity (m3/h): 920 Intensive speed exhaust capacity (m3/h): 796 Max speed exhaust capacity (m3/h): 605 Min speed exhaust capacity (m3/h): 311 Intensive speed sound level (dBA): 71 Max speed sound level (dBA): 66 Min speed sound level (dBA): 52

4 LED lamps

2 Stainless Steel filters

Stop delay timer

Filter saturation indicator

Operating pilot light

Anti-return valve included

Outlet reduction included

Optional recirculation kit with tube cover installation: SET 1/T1