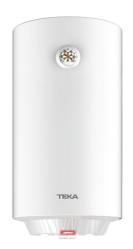

# Water heater with vertical installation and 80L capacity

Dry Heating Protection

Humidity Control

Overheating Protection

# **FEATURES**

Vertical installation Capacity: 80 litres

Average number of users: 2-4 Enamelled heating element Temperature regulation 30° - 75° C Max input pressure: 0.75 Mpa

Thermometer

Over-heating protection Humidity protection Dry-heating protection Power rate: 1500 W Isolation thickness: 20 mm

### **COLOURS**

111720003 White