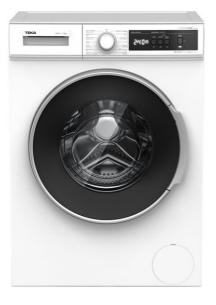

#### TOTAL WMT 40720 WH

ExpertCare Series Free Standing Washing Machine with 15 washing programs

## FEATURES

ExpertCare series Free standing Washing Machine Electronic control panel with display Washing capacity: 7 kg 15 washing programs Fast program: 15 minutes Special programs: ECO mode, Wool care, Delicate Special functions: Delay timer, Speed wash, Extra rinse SmartWash system Maximum spinning speed: 1200 RPM Automatic water regulation Automatic door lock safety system Child lock Balance control system SoftCare drum Delay timer: 1-24 hours 30 cm wide porthole door