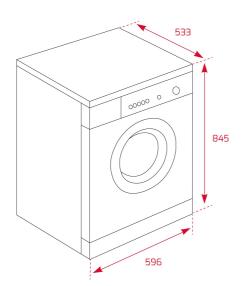

## DIMENSIONS

Product height (mm): 845 Product width (mm): 596 Product depth (mm): 533 Product length (mm): Net weight (Kg): 55,2