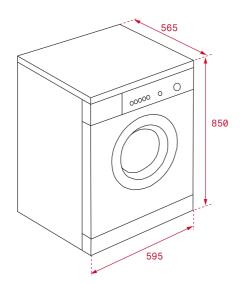

## DIMENSIONS

Product height (mm): 850 Product width (mm): 595 Product depth (mm): 565 Product length (mm): Net weight (Kg): 71