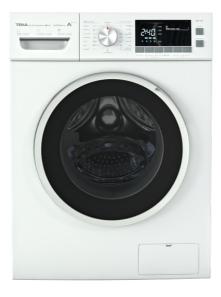

#### MAESTRO TKD 1491 EXP

9kg Free Standing washing machine with inverter motor

### **FEATURES**

Free standing Washing Machine Inverter motor Electronic control panel with display Washing capacity: 9 kg 16 washing programs Fast program: 15 minutes Special programs: ECO mode, Wool care, Delicate, Sport Special functions: Delay timer, Speed wash, Extra rinse SmartWash system Maximum spinning speed: 1400 RPM Automatic water regulation Automatic door lock safety system Child lock SoftCare drum Delay timer: 1-24 hours 32 cm wide porthole door

# COLOURS

113900009 White