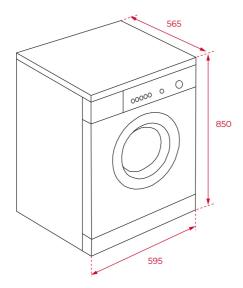

### **DIMENSIONS**

Product height (mm): 850 Product width (mm): 595 Product depth (mm): 565 Product length (mm): Net weight (Kg): 68