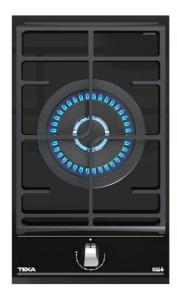

#### **GZC 31330 XB**

VarioPro Series. Modular Gas on Glass hob with ExactFlame function of butane gas

ExactFlame

ignition

Autolock

Easy installation

#### **FEATURES**

Modular gas on glass hob ExactFlame Frontal control knobs with ergonomic design 1 cooking zone 1 double ring burner, 5.00 kW Ceramic glass surface Auto ignition Auto-lock safety system Cast iron grids

Easy installation kit Maximum nominal power 5000 W

Optional: Wok support

#### **COLOURS**

112570197

Black glass