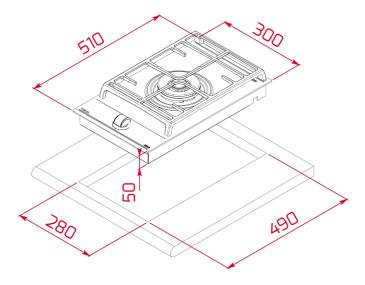

#### **DIMENSIONS**

Product height (mm): 98 Product width (mm): 300 Product depth (mm): 510 Product length (mm): Net weight (Kg): 6,25