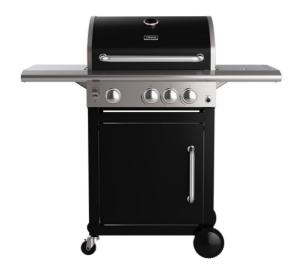

# Gourmet BBQ 3100 G

**TEKA** 

# **FEATURES**

Gas barbecue Stainless Steel structure and black covering Grill surface 58,3 x 40,8 cm 3 burners, 3,22 kW Additional lateral burner, 3,51 kW Ultra fast ignition Temperature indicator on lid 2 cast iron grills with anti-stick coating Fat collection tray Lateral support Built-in bottle opener Wheels with safety lock Max nominal power: 13.19 kW

# **COLOURS**

111570002 Black