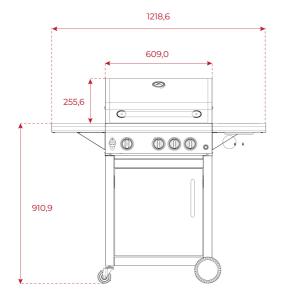

# **DIMENSIONS**

Product height (mm): 1165 Product width (mm): 1218 Product depth (mm): 589 Product length (mm): Net weight (Kg): 33