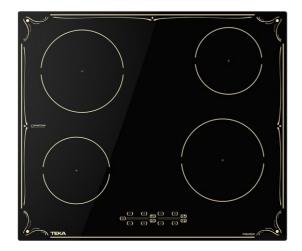

### **IBR 64040 TTC**

## Induction hob with touch control, cooking timer and child lock

#### **FEATURES**

Induction hob

Touch control

4 cooking zones

1 zone Ø 210 mm

1 zone Ø 185 mm

2 zones Ø 145 mm

Ceramic glass surface

Auto-lock safety system

Indution:

Cooking timer

Power plus

Child lock

Residual heat indicator

Power management

Easy installation kit