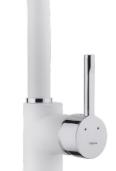

## **FEATURES**

High spout pull-out kitchen tap Swivel spout Anti-scale aerator Pull-out 1 function: normal Extra resistant flexible hose Cartridge with ceramic discs of high resistance Highly precise temperature control Greater handling sensitivity with smoother movements 3/8" flexible inlet pipes