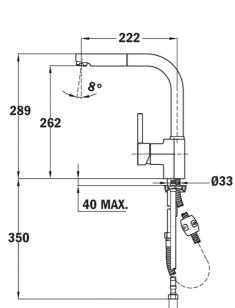

## DIMENSIONS

Product height (mm): 289 Product width (mm): Product depth (mm): Product length (mm): Net weight (Kg): 2,7