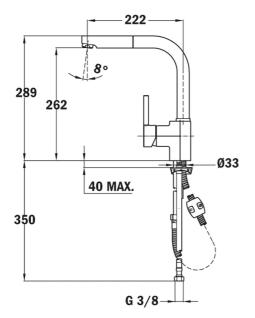

#### DIMENSIONS

Product height (mm): 289 Product width (mm): Product depth (mm): Product length (mm): Net weight (Kg): 2,7