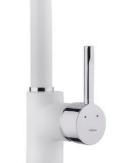

MAESTRO ARK 938

**TEKA** 

Single Lever Kitchen Tap with pull-out shower

Pull Out Shower

Resistance

Swivel

Spout

# **FEATURES**

High spout pull-out kitchen tap Swivel spout Anti-scale aerator Pull-out 1 function: normal Extra resistant flexible hose Cartridge with ceramic discs of high resistance Highly precise temperature control Greater handling sensitivity with smoother movements 3/8" flexible inlet pipes