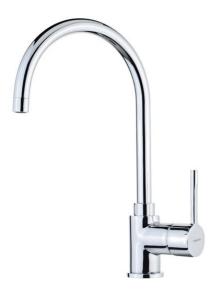

## **FEATURES**

High spout kitchen tap
Swivel spout
Anti-scale aerator
Cartridge with ceramic discs of high resistance
Highly precise temperature control
Greater handling sensitivity with smoother movements
3/8" flexible inlet pipes