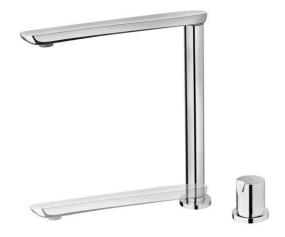

# Single Handle Kitchen Tap with retractable shower

Saving Water

Anti-Scale Aerator

Swivel Spout

## **FEATURES**

High spout under-window kitchen tap
Swivel spout
Anti-scale aerator
Retractable and pull-out functions
2 positions: Extended (299 mm) and hidden (20 mm)
Requires 2 holes of Ø35 mm
Cartridge with ceramic discs of high resistance
Highly precise temperature control
Greater handling sensitivity with smoother movements
3/8" flexible inlet pipes

# **COLOURS**

629850200 Chrome