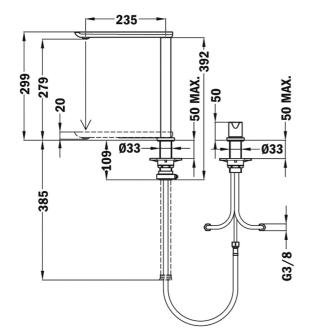

## **FEATURES**

High spout under-window kitchen tap
Swivel spout
Anti-scale aerator
Retractable and pull-out functions
2 positions: Extended (299 mm) and hidden (20 mm)
Requires 2 holes of Ø35 mm
Cartridge with ceramic discs of high resistance
Highly precise temperature control
Greater handling sensitivity with smoother movements
3/8" flexible inlet pipes

### **DIMENSIONS**

Product height (mm): 299 Product width (mm): Product depth (mm): Product length (mm): Net weight (Kg): 2,27