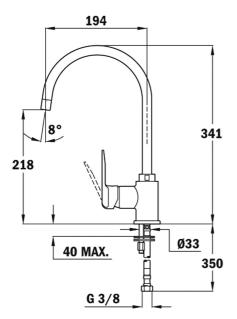

### **DIMENSIONS**

Product height (mm): 341 Product width (mm): Product depth (mm): Product length (mm): Net weight (Kg): 1,55