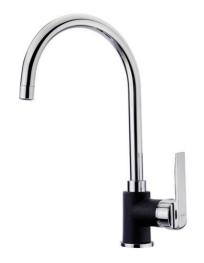

# Kitchen Tap mixer with high swivel spout and anti-scale aerator

Anti-Scale Aerator

Swivel Spout

### **FEATURES**

High spout kitchen tap
Minimalistic design
Swivel spout
Anti-scale aerator
Cartridge with ceramic discs of high resistance
Highly precise temperature control
Greater handling sensitivity with smoother movements
3/8" flexible inlet pipes