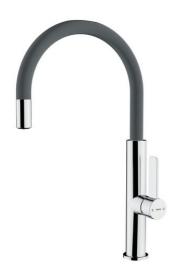

## **FEATURES**

High spout kitchen tap Swivel spout Anti-scale aerator Cartridge with ceramic discs of high resistance Highly precise temperature control Greater handling sensitivity with smoother movements Easy-Quick fixation system 3/8" - 1/2" flexible inlet pipes