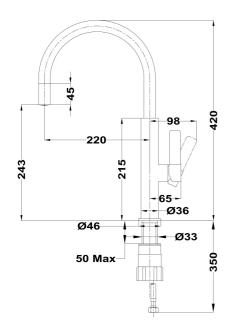

## DIMENSIONS

Product height (mm): Product width (mm): Product depth (mm): Product length (mm): Net weight (Kg): 0,95