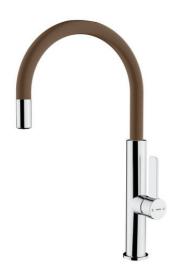

#### TOTAL FOT 995

Single lever Kitchen Tap with aerator integrated in the spout

### **FEATURES**

High spout kitchen tap Swivel spout Anti-scale aerator Cartridge with ceramic discs of high resistance Highly precise temperature control Greater handling sensitivity with smoother movements Easy-Quick fixation system 3/8" - 1/2" flexible inlet pipes

### COLOURS

| 116030048 | London Brick Brown |
|-----------|--------------------|
| 116030022 | Black Chrome       |
| 116030022 | Chrome White       |
| 116030022 | Steam Grey         |
| 116030022 | Stone Grey         |
| 116030022 | Chrome Titanium    |
| 116030022 | Chrome Brass       |
| 116030022 | Chrome             |