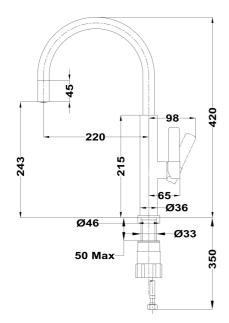

# DIMENSIONS

Product height (mm): Product width (mm): Product depth (mm): Product length (mm): Net weight (Kg): 0,95