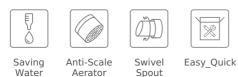

### **FEATURES**

High spout kitchen tap Swivel spout Anti-scale aerator Cartridge with ceramic discs of high resistance Highly precise temperature control Greater handling sensitivity with smoother movements Easy-Quick fixation system 3/8" - 1/2" flexible inlet pipes