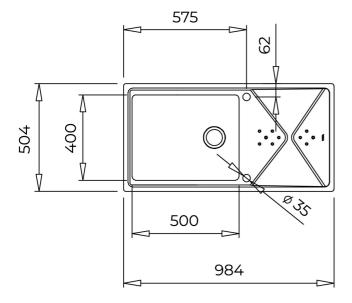

# **DIMENSIONS**

Product height (mm): Product width (mm): 504 Product depth (mm): Product length (mm): 984 Net weight (Kg): 6,1