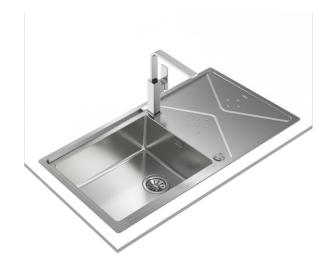

# MAESTRO Brooklyn 60 M-XP 1B 1D PLUS

Top/Flush reversible stainless steel sink with one bowl and one drainer

Antibacterial

# **FEATURES**

Brooklyn Series
Stainless steel sink, Polished finish
One bowl, one drainer, reversible
2-in-1 installation possibilities: top or flush
V-control 3½" automatic waste basket with siphon
New HelixPRO waste basket
SilentSmart, 50% less noise
210 mm deep bowl
60 cm base unit