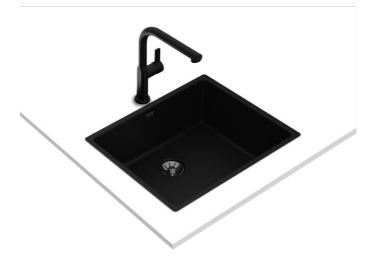

# **TopLine RS15 50.40 FullBlack**

# 3-in-1 installation sink with special black finish

200mm depth

Antibacterial R15, easy to clean

### **FEATURES**

TopLine Series
Stainless steel sink with special FullBlack finish
One bowl
3-in-1 installation possibilities: undermount, top or flush
Easy clean radius R15 corners
3½" PerfectFlow manual basket waste with siphon
HelixPro waste basket
SilentSmart, 50% less noise
200 mm deep bowl
60 cm base unit

### **DIMENSIONS**

Product height (mm): Product width (mm): 440 Product depth (mm): Product length (mm): 540 Net weight (Kg): 4,1

# **COLOURS**

5000088 Black