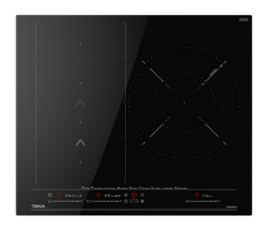

## **ITS 67620 MST** MasterSense induction Flex hob with SlideCooking function and 3 cooking zones

MultiSlider

Autolock

Power

Power Plus

Easy installation

**DESCRIPTION** 

MasterSense induction Flex hob with SlideCooking function and 3 cooking zones  $\,$ 

## **FEATURES**

**Urban Colors Edition** 

MasterSense Series

Flex induction hob

SlideCooking function

Direct functions with temperature sensors: Grilling, poaching, confit, pan frying, deep frying, quick boiling, simmering, melting

and keep warm

Touch Control MultiSlider

3 cooking zones

1 zone Ø 280/150 mm

2 zones Ø 228 x 200 mm

Ceramic glass surface

Auto-lock safety system

Cooking timer

Power plus

Residual heat indicator

Power management

Easy installation kit

Maximum nominal power 7200 W

Optional: Grilling plate Optional: Teppanyaki