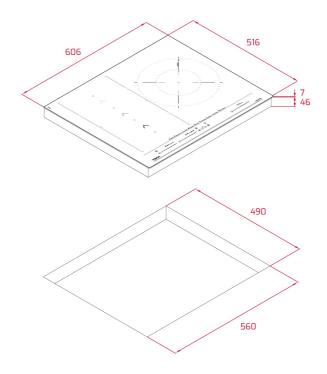

## **DIMENSIONS**

Product height (mm): 53 Product width (mm): 606 Product depth (mm): 516 Product length (mm): Net weight (Kg): 9,94

## **TECHNICAL DETAILS**

FITTING MEASURES

Built-in Width (mm): 560 Built-in Depth (mm): 490 Built-in height (mm): 46

**FEATURES** 

Number of electric power levels: 9

Grilling: Yes
Pan frying: Yes
Deep frying: Yes
Simmering: Yes
Melting: Yes
Keeping warm: Yes