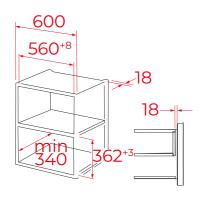

## **DIMENSIONS**

Product height (mm): 340 Product width (mm): 463 Product depth (mm): 343 Product length (mm): Net weight (Kg): 15,0