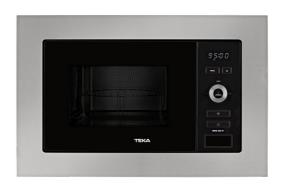

## MWE 225 FI 20L Built-in Microwave + Grill

Defrost By Time

Defrost By Weight

Direct Access Menu

20L

**DESCRIPTION** 

20L Built-in Microwave + Grill

LIFE STYLE

## **FEATURES**

Built-in Microwave + Grill

3 cooking functions

8 direct access menus

5 power levels, 1250 W

Grill power: 1000 W

Defrost by time and weight

Touch control display with knobs and minute minder

Double glazed door with right opening

Children safety lock

LED inner light

Stainless steel (fingerprint proof)

Quick start

Capacity (gross/net): 20,31 / 20 litres

Stainless steel cavity