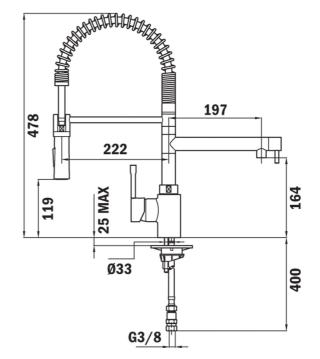

### DIMENSIONS

Product height (mm): 478 Product width (mm): Product depth (mm): Product length (mm): Net weight (Kg): 3,55