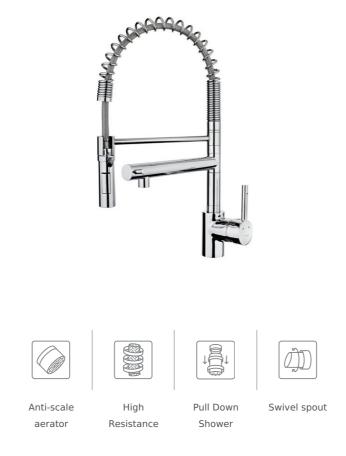

#### **FEATURES**

Professional kitchen tap Swivel and flexible spout Anti-scale aerator Pull-down shower with stop function. 1 function: Shower spray Extra spout to fill recipients High resistant flexible spring Stainless steel flexible hose reinforced with plastic for better protection and easy cleaning Cartridge with ceramic discs of high resistance Highly precise temperature control Greater handling sensitivity with smoother movements 3/8" flexible inlet pipes